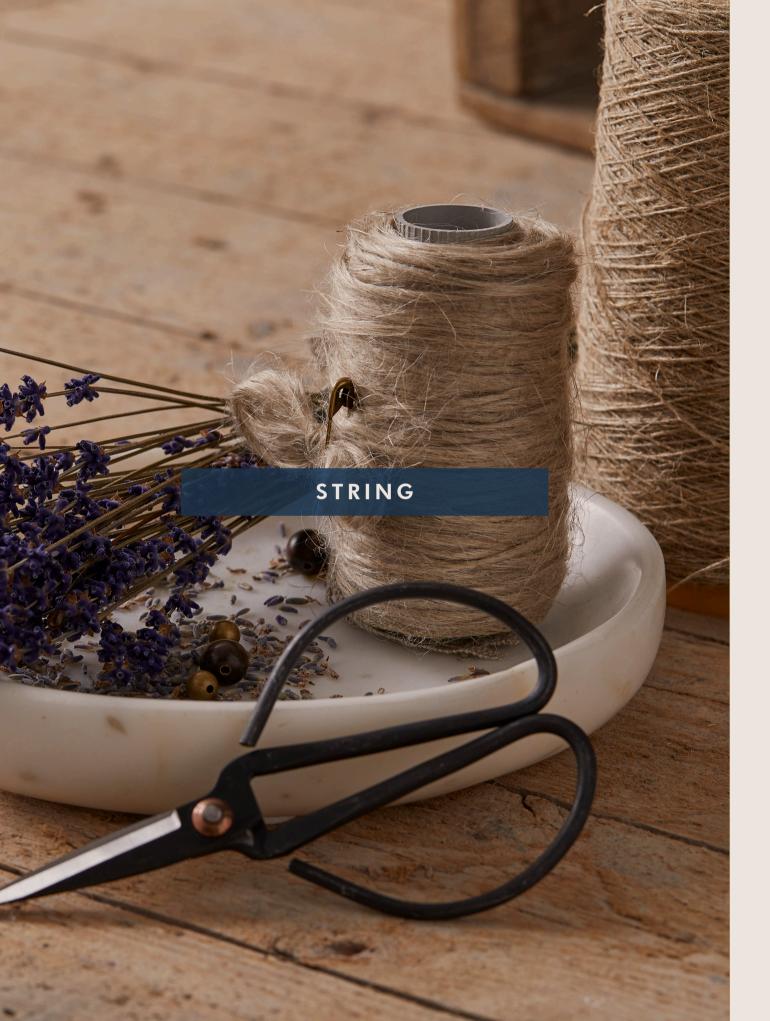

## LINEN AND HEMP SPINNER 100% MADE IN EUROPE

With more than 200 years of experience in linen spinning, Safilin selects the best European flax fibers (with 95% from France and 5% from Belgium and the Netherlands) to offer durable, traceable and sustainable strings.

Safilin strings have a wide range of applications in varied sectors including packaging, DIY, trimmings and the food industry, with a range of products certified for food contact.

# Safilin string benefits

- · Eco-friendly cultivation and processing of flax fiber
- · 100% recyclable · 100% local (European) · 100% sustainable
- · Selection of fibers for a very durable string
- · Certified food-contact quality

## **STRING RANGE**

#### SCUTCHED TOW

EST

NM 2/3.5

Select from several finishes:

- · Multiple colour options to match with your requirements, including natural or two-tone
- · Several packaging options
- Twisting with 1 to 6 ply
- Polished or unpolished